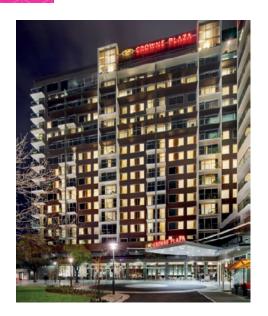

# Crowne Plaza Adelaide

LED REFURBISHMENT

Originally opened in August 2010, Crowne Plaza Adelaide in Hindmarsh Square required an LED lamp refurbishment to cut down on massive energy consumption. Middy's TechEnergy were called in to replace the existing standard halogen downlights with 1250 LED downlights. This resulted in an overall wattage saving of 47,500 for the entire building and 38 watts per lamp. This resulted in an 80% energy consumption saving and a 6 month return on investment.

#### THE LOCATION

**ADDRESS** 16 Hindmarsh

Square, Adelaide

THE JOB

1250 x

**LED** downlights replacing standard halogen down lights

WATTAGE **SAVINGS** 

38W PER LAMP