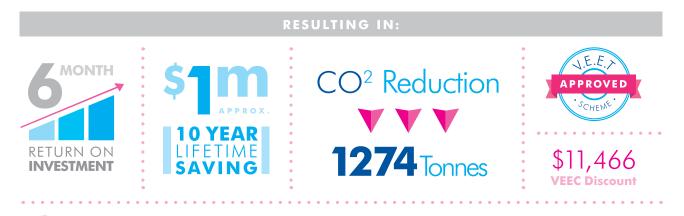

## Eureka Towers LED REFURBISHMENT

Our Middy's TechEnergy team works with you on any size project to ensure you are offering your customers the most advanced products and energy efficient solutions available. 1500 LED lights were installed in all common areas of the Eureka Tower to reduce energy consumption by 80%. The ROI was only 6 months with project lifetime savings over \$1m and a significant CO<sup>2</sup> reduction.