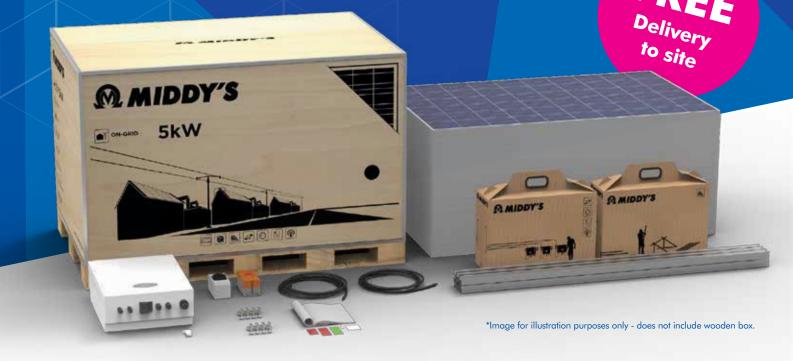

## Complete Solar Kits Ready for Install

The all-in-one box solar energy solution. Our Solar Kits are the most cost effective and easy PV solution available for your project. Designed to help you be more efficient and productive.

3kw System MEC3.0KW1 5kw System MEC5.0KW1

## **Kits Include:**

- Inverter
- Monitoring System
- BOS Components
- Mounting System
- PV Modules
- Technical Documentation

Flip for more details 🕨

\*Image for illustration purposes only - does not include wooden box.

For more info contact your local branch or the Solar team P 1800 778 823 | E solar@middys.com.au | middys.com.au

Brands of products supplied within are at Middy's discretion, upgrades available. Alternative sized and branded kits can be built upon request.