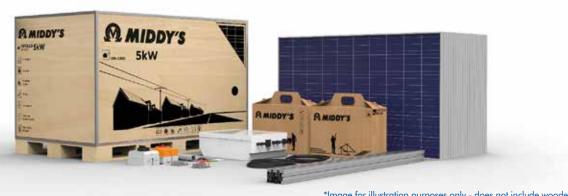

## Complete Solar Kits Ready for Install

The all-in-one box solar energy solution. Our Solar Kits are the most cost effective and easy PV solution available for your project. Designed to help you be more efficient and productive.

3kw System MEC3.0KW1 5kw System MEC5.0KW1

## **Kits Include:**

- Inverter
- Monitoring System
- BOS Components
- Mounting System
- PV Modules
- Technical Documentation

Flip for more details 🕨

\*Image for illustration purposes only - does not include wooden box.

For more info contact your local branch or the Solar team P 1800 778 823 | E solar@middys.com.au | middys.com.au

Brands of products supplied within are at Middy's discretion, upgrades available. Alternative sized and branded kits can be built upon request.