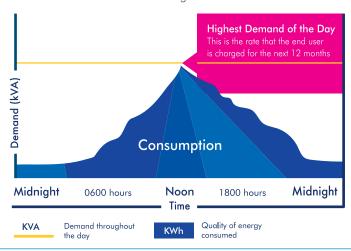

### **Power Factor Correction**

Middy's TechEnergy offer PFC (Power Factor Correction) opportunities for sites with large quantities of inductive loads such as air conditioners and motors.

Middy's TechEnergy can provide Power Factor Correction solutions for SME (Small Medium Enterprise) and also large commercial and industrial sites. If there are peak demand charges this is a cost effective option to reduce power bills.

#### **Opportunities:**

- ► Sites with large amounts of industrial loads i.e. aircons, meters, pumps, etc.
- ► Power bills with demand charges

# Power Factor Correction Explained

The easiest way to explain Power Factor Correction is what we call the "beer analogy".

A large beer is ordered to quench your thirst. That beer has some froth on the top that does nothing to quench that individual's thirst, but you still have to pay for it as part of the glass of beer – the froth is the kVAr or reactive power. The actual beer which quenches your thirst – represents the kW or real power. The total contents of the glass – beer and froth – represents kVA or apparent power.

The glass must be full of beer with no froth for the person to gain full and cost effective benefit from the glass of beer. It is the same for maximum efficiency of your power usage. We want to maximise the useful kW which is the power that does the real work, and reduce your kVAr. Power Factor Correction is the solution used to minimise these inefficiencies.

Power factor is about the relationship between Reactive Power (kVAR), Real Power (kW) and Apparent Power (kVA). Power Factor = kW/kVA.