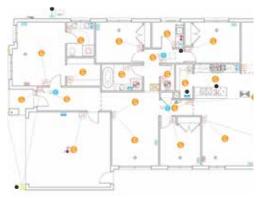

# Lifestyle Control (Automation)

Automation can provide an improved quality of life, reduce power consumption and add value to new or existing properties.

Middy's has the resources and expertise to assist in providing design, programming and commissioning services to ensure clients' expectations are exceeded. The team at Middy's is well conversed with a wide range of solutions and brands available on the market, so you are not tied down to one option.

#### **Benefits:**

- Integrate services and devices
- Add value to existing or new developments
- Assist with power saving
- Improve quality of life (Aged Care and Assisted Living)
- ► Voice Control

| Feature:           | Example:                                     |
|--------------------|----------------------------------------------|
| Timer              | Toilet light off after 20 mins               |
| Schedule           | Pool pump on Mon-Fri 7-9am                   |
| Energy Consumption | Air-Con used \$10 of power                   |
| Scene              | Push one button & multiple<br>loads activate |

#### **Lifestyle Control Scenario**

Control these functions from your smart device or voice control:

- ► Blinds close
- Lights dim
- Air-con turns on
- ► Surround sound comes on
- ▶ Project screen comes down ▶ Projector turns on