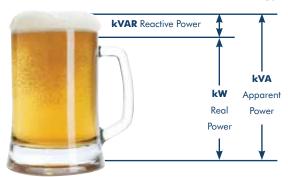

# Power Factor Correction Explained

The easiest way to explain Power Factor Correction is what we call the "beer analogy".

A large beer is ordered to quench your thirst. That beer has some froth on the top that does nothing to quench that individual's thirst, but you still have to pay for it as part of the glass of beer – the froth is the kVAr or reactive power. The actual beer which quenches your thirst – represents the kW or real power. The total contents of the glass – beer and froth – represents kVA or apparent power.

The glass must be full of beer with no froth for the person to gain full and cost effective benefit from the glass of beer. It is the same for maximum efficiency of your power usage. We want to maximise the useful kW which is the power that does the real work, and reduce your kVAr. Power Factor Correction is the solution used to minimise these inefficiencies.

Power factor is about the relationship between Reactive Power (kVAR), Real Power (kW) and Apparent Power (kVA). Power Factor = kW/kVA.