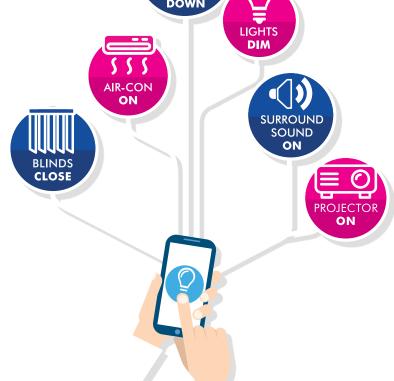

#### **Lifestyle Control Scenario**

Control these functions from your smart device or voice control:

- ► Blinds close
- Lights dim
- Air-con turns on
- ► Surround sound comes on
- ▶ Project screen comes down ▶ Projector turns on