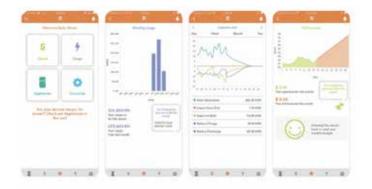

# Energy Monitoring

Monitoring power consumption is the most cost effective way to reduce power bills.

By setting alerts and notifications you can intervene and manage your power usage. All this is visible in real dollars, so you see the impact immediately.

#### **Example of Monitoring on a Smart Phone:**

#### What is visible?

- ► Solar generation
- ▶ Solar feed in (what you are being paid for)
- ► Battery storage capacity
- ► Incoming voltage
- ► Power Factor
- Individual appliance usage

Middy's provides a highly efficient and cost effective online software tool, specifically designed to help contractors and builders alike to sell more electrical and home technology products.