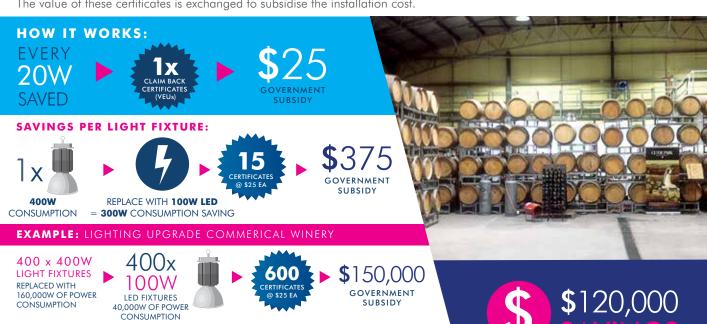

#### What is VEU (VIC) & IPART (NSW)?

By improving your power consumption through the replacement of existing equipment to energy efficient solutions the government assists by subsidising some of the installation.

#### **Opportunities:**

- Warehouses
- ► Undercover Car Parks
- ► Offices
- ► Industrial Factories
- Residential

- Manufacturing Plants
- Processing Plants
- Farms
- Wineries

Abatement from government is in the form of a certificate, the certificate price floats regularly, this means prices show are subject to change at any time.

### Example of a VEU Government Rebate Project

**Lighting Upgrade to Commercial Winery:** Using the Victorian Energy Upgrade VEU certificates. The value of these certificates is exchanged to subsidise the installation cost.

**\$**160,000

FITTING & LABOUR COST

Solar energy and battery storage solutions are hugely popular and the sector is still experiencing rapid uptake.

Middy's can assist with total solar project requirements including system design and battery storage.