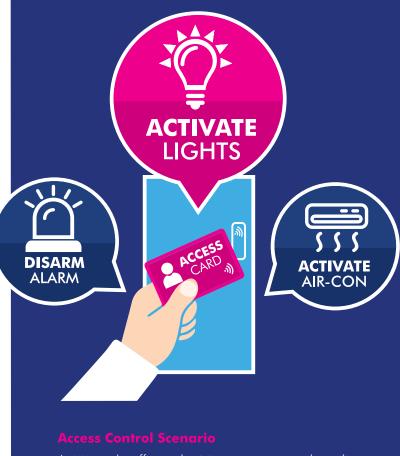

### **Access Control**

Middy's offer a range of access control devices including biometric retina scanners and finger print activation. General FOB (Frequency Operated Button) and remote programmable access control is also available.

All these devices can be designed and applied to a number of different applications such as residential (inc multi), commercial and corporate such as franchises, banks and airlines.

As well as access control, these solutions provide logging and storing of information and can be fully integrated with other systems allowing for control of other devices upon entry or exit.

Arriving at the office and swiping your access card can disarm alarm, activate lighting & air conditioning.