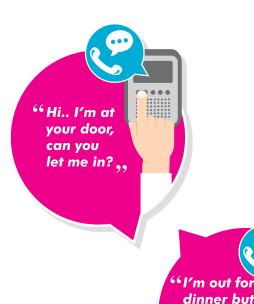

#### Intercom Scenario

You are out for dinner and your best friend is at your door, they push your intercom button and you can answer the call, talk and view them. You can then push a button on your phone which unlocks your door letting them in.