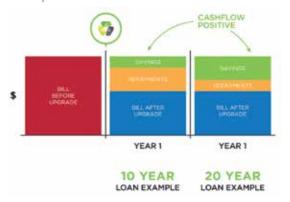

## Sustainable Australia Fund

The Sustainable Australia Fund is Australia's leading provider of Environmental Upgrade Finance – a special form of finance for businesses to upgrade their buildings to unlock savings and sustainability.

#### **How it works:**

- ▶ Up to 100% finance including hard and soft costs
- ► Loan terms of up 20 years
- Finance tied to building, not owner
- No additional capital or security required
- Fixed, quarterly repayments collected through council rates

The unique terms of Environmental Upgrade Finance mean projects can be cashflow positive from day one – where your energy savings exceed your repayments. The graph illustrates how a 10 or 20 year term for a solar project puts more cash in the pocket of business.