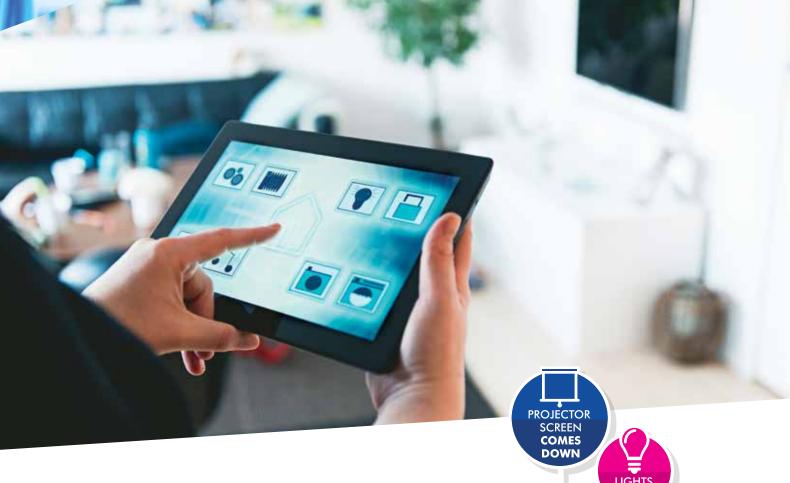

#### **Lifestyle Control Scenario**

Control these functions from your smart device or voice control:

- ► Blinds close
- Lights dim
- Air-con turns on
- ► Surround sound comes on
- ▶ Project screen comes down ▶ Projector turns on