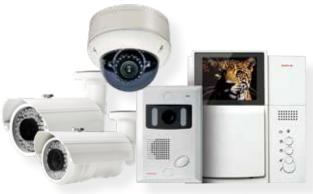

# Closed Circuit Television (CCTV)

Safety and security are paramount and catching any misconduct on film is becoming the norm.

Modern CCTV systems are the ideal mechanism to achieve this.

Middy's can provide off the shelf systems, demystify complexities and provide free technical back up. As well as simple systems there is a full design, program and commission service to suit commercial installations.

#### **CCTV Scenario**

Network Video Recorder

Footage

Footage

Transmit

Footage

Master Antenna Television (MATV)

Middy's TechEnergy is a leader in MATV systems ranging from residential to commercial fit outs.